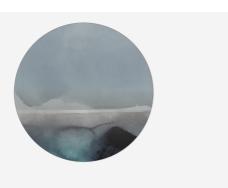

## Quiet Collection Carpet

The softness of carpet Horizon comes from the watercolour inspired textures in cool blue tones. The colours are a gentle reminder of how our perception of a horizon changes depending on time and place. Horizon Lake brings a subdued elegance into your home. It's the centre space in a room that lets other extraordinary designs shine even brighter.